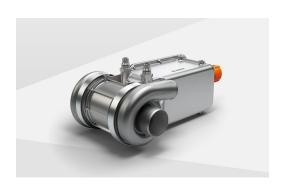

## Electric air compressor

## Supplies the fuel cell system with oxygen

- Compact dimensions thanks to integrated power electronics
- Flexible aerodesign for adaptation to specific customer requirements for passenger cars and commercial vehicles
- Hard- and software developed according to automotive standards
- Low cost due to modular platform approach
- Oil-free to protect the stack
- Wide power range for fuel cell systems with different performances