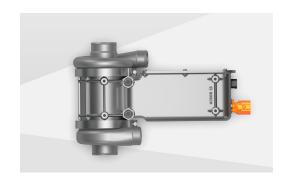

## Electric air compressor

## Supplies the fuel cell system with oxygen

- Compact dimensions thanks to integrated power electronics
- Flexible aerodesign for adaptation to specific customer requirements for passenger cars and commercial vehicles
- Hard- and software developed according to automotive standards
- Low cost due to modular platform approach
- Oil-free to protect the stack
- Wide power range for fuel cell systems with different performances